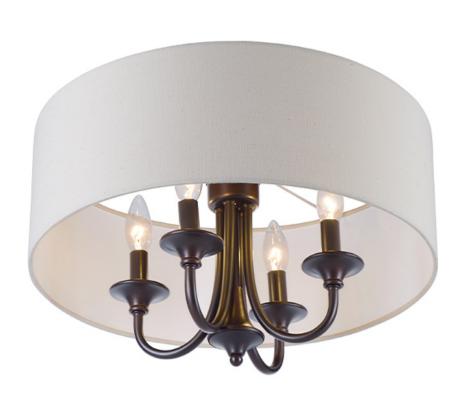

#### PRODUCT DESCRIPTION

This current trend collection of drum shade lighting is available in your choice of Oatmeal with Oil Rubbed Bronze or White Linen with Satin Nickel frames. This collection works in wide variety of decor styles from traditional to contemporary and comes at a very attractive price.

# **MEASUREMENTS**

DIMENSION : 18" L x 18" W x 14.5" H CANOPY : 4.75" W x 1.97" H x 4.75" L

: 5.9 lb HANGING WEIGHT

#### LAMPING

INPUT VOLTAGE : 120V

BULB : 4 x 60W Incandescent E12 Candelabra , 240W Total

BULB INCLUDED : (Not Included)

DIMMABLE : Yes

#### MATERIAL

Steel, Fabric