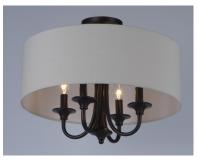

#### PRODUCT DESCRIPTION

This current trend collection of drum shade lighting is available in your choice of Oatmeal with Oil Rubbed Bronze or White Linen with Satin Nickel frames. This collection works in wide variety of decor styles from traditional to contemporary and comes at a very attractive price.

#### LAMPING

INPUT VOLTAGE : 120V

BULB : 4 x 60W Incandescent E12 Candelabra , 240W Total

BULB INCLUDED : (Not Included)

DIMMABLE : Yes